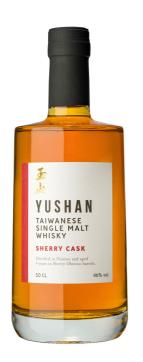

# Yushan Taiwanese Single Malt Sherry Cask

**TAIWAN** 

### 50CL · 46°

## Distillery Nantou

#### **TECHNICAL INFORMATION**

- Distilled in copper pot stills from Scotland (Forsyths) and Belgium
- Matured in sherry casks
- No color added, non-chill filtered

#### TASTING NOTES

NOSE | Pronounced and complex - Fruit compote, nuts, dark

chocolate

PALATE | Intense and luscious - Brioche, caramel, smoky

FINISH | Long - Bitter orange, nuts