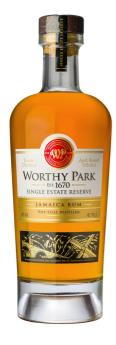

# Worthy Park Single Estate Reserve

**JAMAICA** 

### 70CL · 45°

## Distillery Worthy Park

#### **TECHNICAL INFORMATION**

- 100% molasses rum made with the distillery's own sugarcane
- Blend of rums aged for 6 to 10 years in bourbon casks
- No sugar or other additives

#### TASTING NOTES

Powerful – Toasted brioche, grape, vanilla

PALATE Luscious – Tropical fruits, nutmeg

**FINISH** Dry - Ginger, sweet spices