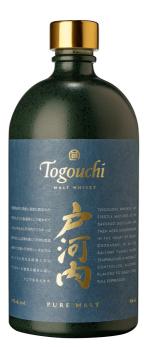

## Togouchi Pure Malt

# BLENDED

#### 70CL · 40°

## Distillery Sakurao

#### **TECHNICAL INFORMATION**

 Blend of single malts that have been aged for three to nine years and very slighted peated

.....

- Aged in a combination of bourbon and sherry barrels
- Non-colored, non-chill filtered
  - -----

#### TASTING NOTES

| NOSE   | Gourmet - Vanilla, chocolate, ripe apricot |
|--------|--------------------------------------------|
| PALATE | Sweet - Mild peat, fresh cream             |
| FINISH | Persistent - Bitter chocolate, hazelnut    |