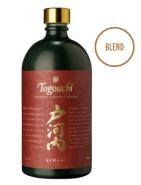

## WHISKIES DU MONDE

# Togouchi Beer Cask



## 70CL · 40°

## Distillery Sakurao

#### **TECHNICAL INFORMATION**

• Aged in bourbon barrels, then matured for six months in IPA-style barrels in Chugoku Jozo cellars

.....

• Only 36 barrels were filled for this innovative refining process

#### TASTING NOTES

| NOSE   | I | Fresh - White fruits, citrus, cereals |
|--------|---|---------------------------------------|
| PALATE |   | Full - Hops, spices, cornflakes       |
| FINISH | I | Mellow - Honey and mild spices        |

### BRAND'S OTHER PRODUCTS



WHISKIES TOGOUCHI SINGLE MALT 70CL / 43°



WHISKIES TOGOUCHI SINGLE CASK MIZUNARA 70CL/51.1°



WHISKIES TOGOUCHI PEATED

70CL / 40°



WHISKIES TOGOUCHI KIWAMI

70CL/40°

JAPAN