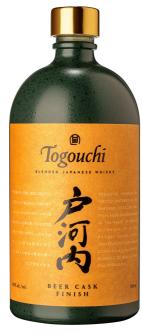

# Togouchi Beer Cask

## 70CL · 40°

## Distillery Sakurao

#### **TECHNICAL INFORMATION**

• Aged in bourbon barrels, then matured for six months in IPA-style barrels in Chugoku Jozo cellars

.....

• Only 36 barrels were filled for this innovative refining process

#### TASTING NOTES

| NOSE   | I | Fresh - White fruits, citrus, cereals |
|--------|---|---------------------------------------|
| PALATE |   | Full - Hops, spices, cornflakes       |
| FINISH | I | Mellow - Honey and mild spices        |