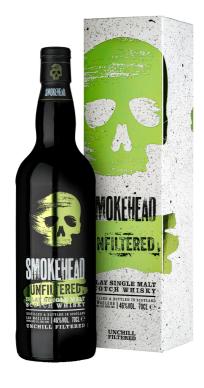

# **Smokehead Unfiltered**

SCOTLAND -----ISLAY

## 70CL - 46°

### **TECHNICAL INFORMATION**

- Made from 100% malted barley
- Double distilled in a swan-neck still
- Aged for several years in various types of bourbon casks
- Non-chill filtered

### TASTING NOTES

NOSE Powerful • Smoked peat, sea spray, spices

PALATE | Rich • Nuts, dark chocolate, pepper

FINISH Long • Smoke and soft spices