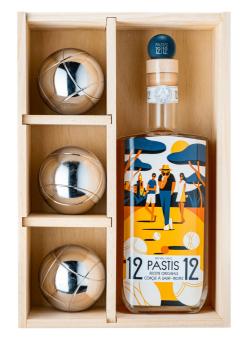

# Set + 3 pétanque balls

**FRANCE** 

#### **TECHNICAL INFORMATION**

- Artisanal Pastis from St. Tropez based on an ancient recipe
- Crafted entirely from natural herbs and spices
- Three iconic plants from the St. Tropez region: fig, orange blossom and almond
- Produced in the oldest distillery in the Marseille area
- Low sugar thanks to the natural sweetness of the plants used (12 gr/L)