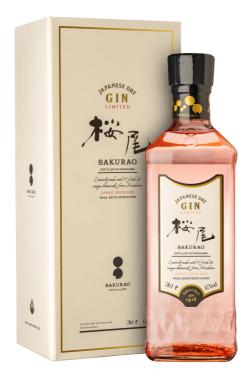

# Sakurao Gin Limited

JAPAN

### 70CL · 47°

#### **TECHNICAL INFORMATION**

- Made from 17 botanicals sourced exclusively in Hiroshima, including petals from the prefecture's cherry tree blossoms, which are the symbol of the distillery and of Japan itself
- The plants are carefully infused to extract the finest aromas; the resulting liquid is distilled in small batches