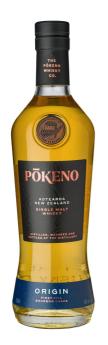

# Pokeno Origin

NEW ZEALAND

### Distillery Pokeno

#### **TECHNICAL INFORMATION**

 Made entirely from malted barley grown on New Zealand's South Island

\_\_\_\_\_

• Slow double distillation to maximize contact with the copper and create maximum roundness

\_\_\_\_\_

• Aged in first-fill bourbon barrels that are used only once

#### TASTING NOTES

| NOSE   |   | Rich • Toasted vanilla, caramel flan, honey lemon and pear |
|--------|---|------------------------------------------------------------|
| PALATE | I | Fruity • Lemon, grapefruit, toffee, caramelized banana     |
| FINISH | I | Complex                                                    |