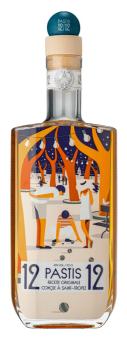

# Pastis 12/12 Nocturne Edition

**FRANCE** 

# 70CL · 45°

### **TECHNICAL INFORMATION**

- Artisanal Pastis from St. Tropez based on an ancient recipe
- Crafted entirely from natural herbs and spices
- Three iconic plants from the St. Tropez region: fig, orange blossom and almond
- Low sugar thanks to the natural sweetness of the plants used (12 gr/L)

### **TASTING NOTES**

NOSE | Powerful and rich - Licorice, star anise, candied fruit

PALATE | Balanced and sweet

FINISH | Fresh and tangy - Hint of almond