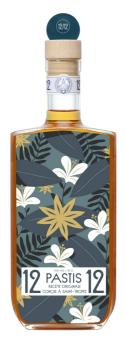

# Pastis 12/12 Garden edition

**FRANCE** 

#### **TECHNICAL INFORMATION**

- Artisanal Pastis from St. Tropez based on an ancient recipe
- Crafted entirely from natural herbs and spices
- Three iconic plants from the St. Tropez region: fig, orange blossom and almond
- Low sugar thanks to the natural sweetness of the plants used (12 gr/L)

#### TASTING NOTES

NOSE | Powerful and rich - Licorice, star anise, candied fruit

PALATE | Balanced and sweet

FINISH | Fresh and tangy - Hint of almond