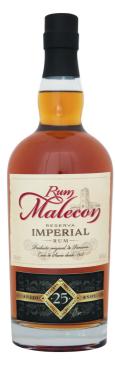

# Malecon 25-Year

### 70CL · 40°

#### **TECHNICAL INFORMATION**

• This extraordinary edition is defined by sophistication and elegance with remarkable spicy scents

\_\_\_\_\_

.....

\_\_\_\_\_

#### TASTING NOTES

| NOSE   |   | Balanced - Grilled almond, macadamia nut, spices |
|--------|---|--------------------------------------------------|
| PALATE | I | Intense - Espresso, mint, toffee                 |
| FINISH | I | Mellow - Spices                                  |