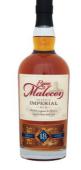

# Malecon 25-Year

### 70CL · 40°

#### **TECHNICAL INFORMATION**

• This extraordinary edition is defined by sophistication and elegance with remarkable spicy scents

\_\_\_\_\_

.....

\_\_\_\_\_

#### TASTING NOTES

| NOSE   |   | Balanced - Grilled almond, macadamia nut, spices |
|--------|---|--------------------------------------------------|
| PALATE | I | Intense - Espresso, mint, toffee                 |
| FINISH | I | Mellow - Spices                                  |