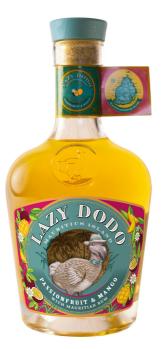

# Lazy Dodo Mango and passion fruit

## 70CL · 35°

## **Distillery Grays**

#### **TECHNICAL INFORMATION**

Molasses rum made from sugarcane production at the Grays • distillery

\_\_\_\_\_

\_\_\_\_\_

\_\_\_\_\_

- Distilled in a Coffey still and then in a rectifying column
- Blended with passion fruit and mango aromas

#### TASTING NOTES

NOSE PALATE FINISH

Intense and fresh • Mango and passion fruit

1

Fruity and balanced