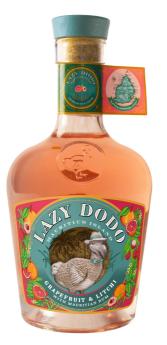

# Lazy Dodo Grapefruit and lychee

RUMS

## 70CL · 35°

## **Distillery Grays**

#### **TECHNICAL INFORMATION**

Molasses rum made from sugarcane production at the Grays • distillery

\_\_\_\_\_

\_\_\_\_\_

-----

- Distilled in a Coffey still and then in a rectifying column
- Blended with passion fruit and mango aromas

#### TASTING NOTES

NOSE PALATE FINISH 1

Fruity and balanced

Intense and fresh • Grapefruit and lychee