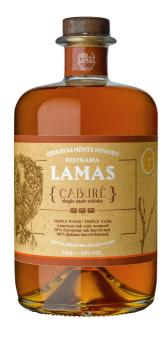

# Lamas Caburé

**BRAZIL** 

# 70CL · 43°

# Distillery Lamas

#### **TECHNICAL INFORMATION**

- Made entirely from malted barley
- Double distillation in copper pot stills
- Aged in 200-liter bourbon barrels for five to six years and finished for six months in port wine barrels (from the Brazilian mountain region of Serra Gaúcha) and in Bàlsamo casks for several weeks
- Non-chill filtered

## TASTING NOTES

NOSE | Powerful • Fresh grass, spices, coconut

PALATE | Rich • Clove, star anise, vanilla

FINISH Lingering • Fresh grass, light smoke