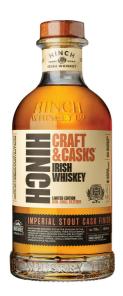

# Hinch Whiskey Craft & Casks Imperial Stout Finish

**NORTHERN IRELAND** 

70CL · 46.4°

## **TECHNICAL INFORMATION**

 Hinch Small Batch Whiskey, aged for three months in casks that previously held Whitewater Brewery Imperial Stout beer

### TASTING NOTES

NOSE | Fresh - Orchard fruits, caramel, and notes of roasted

coffee

PALATE | Delicate - Light caramel, coffee, vanilla, sweet spices,

citrus

FINISH | Silky - Dark chocolate