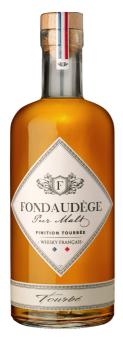

# Fondaudège Peated Finish

**FRANCE** 

## 70CL - 40°

#### **TECHNICAL INFORMATION**

- Crafted entirely with French barley
- Double distilled in Charente stills
- Juices aged for up to four years in bourbon casks (first and second fill) and in new American oak barrels
- Finished in casks previously used to store peated whisky from Islay
- Non-chill filtered

#### TASTING NOTES

NOSE | Dry and mineral - Light peat, star anise, hint of iodine

PALATE | Round and peaty - salted butter toffee, heather, hay,

vanilla cream

FINISH | Finish | Elegant and herbaceous