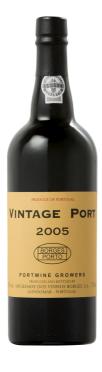

# Borges Vintage Port 2005

**PORTUGAL** 

### 75CL - 20°

#### **TECHNICAL INFORMATION**

- Crafted with Touriga-Nacional, Touriga-Franca and Tinta-Roriz varietals from Quinta da Soalheira
- Aged for at least two years in barrels and produced only in the best years; can be cellared for decades
- Structured, intense and refined, a pure expression of terroir

#### **TASTING NOTES**

NOSE Intense - Plum, blackberry, raspberry

PALATE | Mellow and balanced - Red fruits, woody

FINISH Long and persistent - Red fruits, cacao